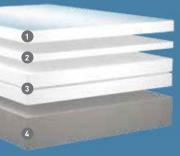

#### Mattress construction

1 COMFORT LAYER Determines the level of TEMPUR-Adapt™ Made up of TEMPUR® material

## 2 SUPPORT LAYER

your body needs Helps distribute body weight evenly across the mattress Made up of TEMPUR material

## 3 BASE LAYER

Serves as the "base" for the TEMPUR material layers

MATCHING BASE OR FOUNDATION

14" PROFILE

**ADJUSTABLE** MEDIUM FIRM TO SOFT