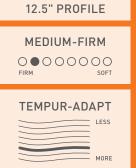

#### 13.5" PROFILE

# 3 BASE LAYER Serves as the "base" for the TEMPUR material layers Helps disperse heat from the mattress

4 MATCHING BASE OR FOUNDATION

MEDIUM-FIRM

0000000