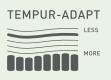

#### **Comfort Layer**

The top layer of every Tempur-Pedic mattress, it determines the initial feel. Working with the Support Layer, it determines the level of TEMPUR-Adapt,™ allowing for personalized comfort and support. The Comfort Layer is made from one of the formulations of TEMPUR material.

## **Support Layer**

The layer under the Comfort Layer, it provides the support your body needs and helps distribute body weight evenly across the mattress. The Support Layer is made from one of the formulations of TEMPUR material.