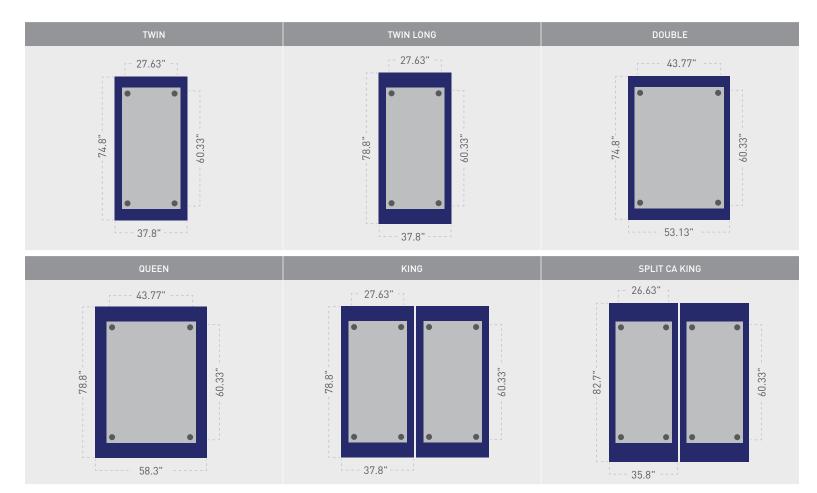

#### Available base sizes

| TWIN | TWIN LONG | DOUBLE | QUEEN | SPLIT QUEEN | KING | SPLIT KING | CA KING | SPLIT CA KING |
|------|-----------|--------|-------|-------------|------|------------|---------|---------------|
| •    | •         | •      | •     | •           |      | •          |         | •             |

# Will it fit in your bed frame?

|                              |                                  | LEG DESIGN OPTIONS (AVAILABLE IN WOOD OR METAL) |          |                         |          |                         |        |                       |  |  |  |  |
|------------------------------|----------------------------------|-------------------------------------------------|----------|-------------------------|----------|-------------------------|--------|-----------------------|--|--|--|--|
|                              |                                  |                                                 |          |                         |          |                         |        |                       |  |  |  |  |
|                              | NO LEG (RESTS ON<br>RUBBER FOOT) | CASTER ONLY                                     | 4.5" LEG | 4.5" LEG<br>WITH CASTER | 6.5" LEG | 6.5" LEG<br>WITH CASTER | 9" LEG | 9" LEG<br>WITH CASTER |  |  |  |  |
|                              |                                  |                                                 | T        | Ţ                       | T        |                         | T      |                       |  |  |  |  |
| Total height:<br>Legs + Base | 9"                               | 11.50"                                          | 12.75"   | 15.25"                  | 14.75"   | 17.25"                  | 17.25" | 19.75"                |  |  |  |  |

## Available base sizes

| TWIN | TWIN LONG | DOUBLE | QUEEN | SPLIT QUEEN | KING | SPLIT KING | CA KING | SPLIT CA KING |
|------|-----------|--------|-------|-------------|------|------------|---------|---------------|
| •    | •         | •      | •     |             |      | •          |         | •             |

# Will it fit in your bed frame?

|                              |          | LEG DESIGN OPTIONS      |          |                         |        |                       |         |                          |  |  |  |
|------------------------------|----------|-------------------------|----------|-------------------------|--------|-----------------------|---------|--------------------------|--|--|--|
|                              |          |                         |          |                         |        |                       |         |                          |  |  |  |
|                              | 4.5" LEG | 4.5" LEG<br>WITH CASTER | 6.5" LEG | 6.5" LEG<br>WITH CASTER | 9" LEG | 9" LEG<br>WITH CASTER | 12" LEG | 12" + 2" LEG<br>EXTENDER |  |  |  |
|                              |          |                         |          |                         |        |                       |         |                          |  |  |  |
| Total height:<br>Legs + Base | 7.75"    | 10.25"                  | 9.75"    | 12.25"                  | 12.25" | 14.75"                | 15.25"  | 17.25"                   |  |  |  |

# Will it fit in your bed frame?

|                              |            |          |                         | LEG DESIGN OPTIONS |                         |        |                       |
|------------------------------|------------|----------|-------------------------|--------------------|-------------------------|--------|-----------------------|
|                              |            |          |                         |                    |                         |        |                       |
|                              | CASTER KIT | 4.5" LEG | 4.5" LEG<br>WITH CASTER | 6.5" LEG           | 6.5" LEG<br>WITH CASTER | 9" LEG | 9" LEG<br>WITH CASTER |
|                              | <b>5</b>   |          |                         |                    |                         |        |                       |
| Total height: Legs<br>+ Base | 12.25"     | 13.50"   | 16"                     | 15.50"             | 18"                     | 18"    | 20.50"                |

## Available sizes and colors

|                        | TWIN | TWIN LONG | DOUBLE | QUEEN | SPLIT QUEEN | SPLIT KING | SPLIT CA KING |
|------------------------|------|-----------|--------|-------|-------------|------------|---------------|
| HIGH PROFILE (9")      |      |           |        |       |             |            |               |
| Grey                   | •    | •         | •      | •     | •           | •          | •             |
| Ecru                   | •    | •         | •      | •     | •           | •          | •             |
| Grand                  |      | •         |        | •     | •           | •          | •             |
| LOW PROFILE (5")       |      |           |        |       |             |            |               |
| Grey                   |      | •         | •      | •     | •           | •          | •             |
| Ecru                   |      | •         | •      | •     | •           | •          | •             |
| Grand                  |      | •         |        | •     | •           | •          | •             |
| ULTRA LOW PROFILE (2") |      |           |        |       |             |            |               |
| Grey                   | •    | •         | •      | •     |             | •          | •             |
| Ecru                   |      |           |        |       |             |            |               |
| Grand                  |      |           |        |       |             |            |               |