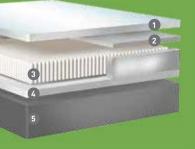

#### Mattress construction

# 1 COMFORT LAYER Determines the mattress ferometer the level of TEMPUR-Adapt™ Made up of TEMPUR-ES® material

# 2 RESPONSE LAYER Provides the responsive support your body needs Helps distribute body weight evenly across the mattress Made up of quick-responding TEMPUR-Response™ material

# 3 DYNAMIC SUPPORT LAYER Works with the Response Layer to actively react to your body's movement Made up of densely

# 4 BASE LAYER Serves as the "base" for the TEMPUR® material layers Helps disperse heat

TEMPUR-Ergo™ Plus TEMPUR-Up™ Foundation

**MEDIUM** 