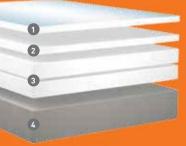

#### Mattress construction

1 COMFORT LAYER Determines the level of TEMPUR-Adapt™ Made up of TEMPUR® material

## 2 SUPPORT LAYER

your body needs Helps distribute body weight evenly across the mattress Made up of TEMPUR material

## 3 BASE LAYER

Serves as the "base" for the TEMPUR material layers

MATCHING BASE OR FOUNDATION

14" PROFILE

**ADJUSTABLE** MEDIUM FIRM TO SOFT