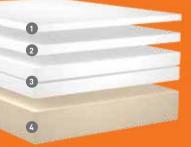

# 1 COMFORT LAYER Determines the mattress ferometer the level of TEMPUR-Adapt™ Made up of TEMPUR-ES® material

# 2 RESPONSE LAYER Provides the responsive support your body needs Helps distribute body weight evenly across the mattress Made up of quick-responding TEMPUR-Response™ material

# 3 DYNAMIC SUPPORT LAYER Works with the Response Layer to actively react to your body's movement Made up of densely

# 4 BASE LAYER Serves as the "base" for the TEMPUR® material layers Helps disperse heat

TEMPUR-Ergo™ Plus TEMPUR-Up™ Foundation

**MEDIUM** 