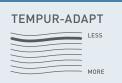

#### **Comfort Layer**

The top layer of every Tempur-Pedic mattress, it determines the initial feel. Working with the Support Layer, it determines the level of TEMPUR-Adapt,™ allowing for personalized comfort and support. The Comfort Layer is made from one of the formulations of TEMPUR material.

## **Support Layer**

The layer under the Comfort Layer, it provides the support your body needs and helps distribute body weight evenly across the mattress. The Support Layer is made from one of the formulations of TEMPUR material.

## 3 BASE LAYER

Serves as the "base" for the TEMPUR material layers

MATCHING BASE OR FOUNDATION

14" PROFILE

**ADJUSTABLE** MEDIUM FIRM TO SOFT