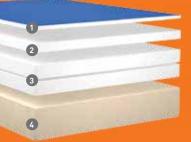

# 1 COMFORT LAYER Determines the mattress ferometer the level of TEMPUR-Adapt™ Made up of TEMPUR-ES® material

# 2 RESPONSE LAYER Provides the responsive support your body needs Helps distribute body weight evenly across the mattress Made up of quick-responding TEMPUR-Response™ material

# 3 DYNAMIC SUPPORT LAYER Works with the Response Layer to actively react to your body's movement Made up of densely

# 4 BASE LAYER Serves as the "base" for the TEMPUR® material layers Helps disperse heat

TEMPUR-Ergo™ Plus TEMPUR-Up™ Foundation

**MEDIUM** 