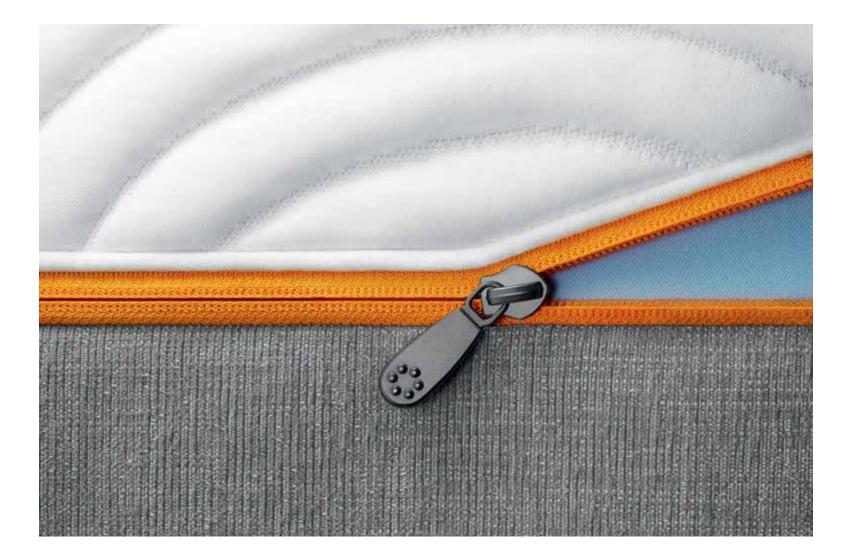

## EasyRefresh<sup>™</sup> Top Cover

REPLACEABLE TOP COVERS MAKE BEAUTY AND COMFORT CONVENIENT

Our exclusive top cover zips off and on, so it's simple to wash or replace. The wear-tested dual zipper is easy to access from any side, so

owners can "park" it in the position that they choose. The soft cover fabric is designed for durability, night after night, and wash after wash. Replacement covers available in mid-2015.

Available in eight TEMPUR-Cloud, TEMPUR-Contour and new 2015 TEMPUR-Flex Collection mattresses