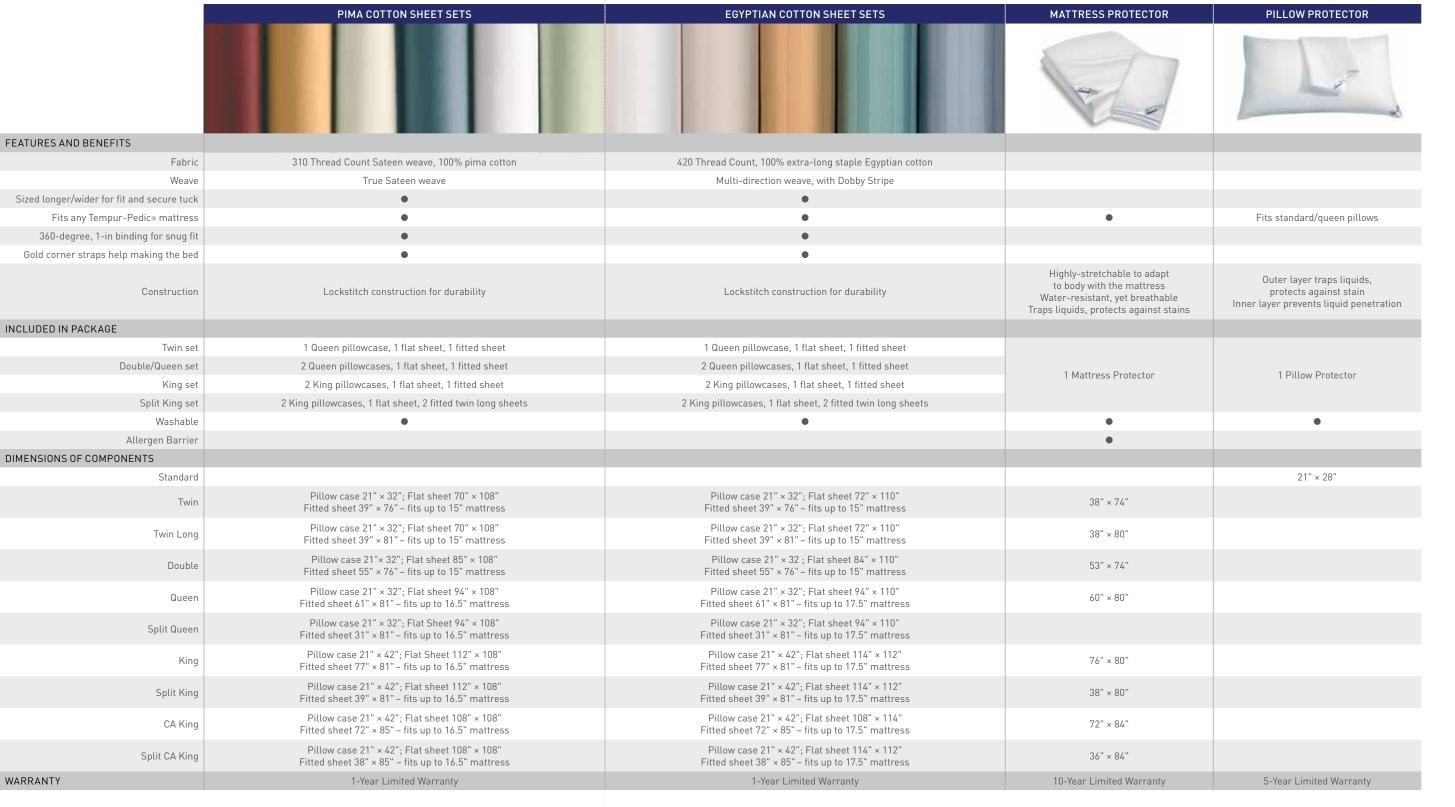

#### Linens

Consumers can outfit their new bed with sheet sets designed specifically for Tempur-Pedic mattresses, plus mattress and pillow protectors to help guard against spills and stains.

# Linens