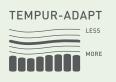

#### **Comfort Layer**

The top layer of every Tempur-Pedic mattress, it determines the initial feel. Working with the Support Layer, it determines the level of TEMPUR-Adapt,™ allowing for personalized comfort and support. The Comfort Layer is made from one of the formulations of TEMPUR material.

## **Support Layer**

The layer under the Comfort Layer, it provides the support your body needs and helps distribute body weight evenly across the mattress. The Support Layer is made from one of the formulations of TEMPUR material.