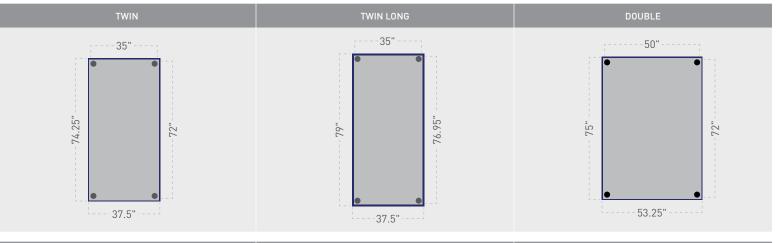

#### Available base sizes

| TWIN | TWIN LONG | DOUBLE | QUEEN | SPLIT QUEEN | KING | SPLIT KING | CA KING | SPLIT CA KING |
|------|-----------|--------|-------|-------------|------|------------|---------|---------------|
| •    | •         | •      | •     | •           |      | •          |         | •             |

## Available base sizes

| TWIN | TWIN LONG | DOUBLE | QUEEN | SPLIT QUEEN | KING | SPLIT KING | CA KING | SPLIT CA KING |
|------|-----------|--------|-------|-------------|------|------------|---------|---------------|
| •    | •         | •      | •     |             |      | •          |         | •             |

## Available sizes and colors

|                        | TWIN | TWIN LONG | DOUBLE | QUEEN | SPLIT QUEEN | SPLIT KING | SPLIT CA KING |
|------------------------|------|-----------|--------|-------|-------------|------------|---------------|
| HIGH PROFILE (9")      |      |           |        |       |             |            |               |
| Grey                   | •    | •         | •      | •     | •           | •          | •             |
| Ecru                   | •    | •         | •      | •     | •           | •          | •             |
| Grand                  |      | •         |        | •     | •           | •          | •             |
| LOW PROFILE (5")       |      |           |        |       |             |            |               |
| Grey                   |      | •         | •      | •     | •           | •          | •             |
| Ecru                   |      | •         | •      | •     | •           | •          | •             |
| Grand                  |      | •         |        | •     | •           | •          | •             |
| ULTRA LOW PROFILE (2") |      |           |        |       |             |            |               |
| Grey                   | •    | •         | •      | •     |             | •          | •             |
| Ecru                   |      |           |        |       |             |            |               |
| Grand                  |      |           |        |       |             |            |               |