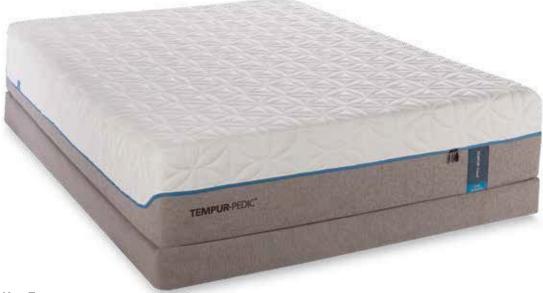

## TEMPUR-CLOUD® COLLECTION

# TEMPUR-Cloud® Luxe

Our softest bed—the most plush TEMPUR® comfort, the deepest adaptive support

## **Key Features**

SMARTCLIMATE™ SYSTEM

Moisture-wicking, cool-to-the-touch comfort

EASYREFRESH™ TOP COVER
Simple to remove, wash and replace

PREMIUM FABRIC COVER

High-loft super-stretch cover with grey upholstery sides

ANTIMICROBIAL TREATMENT

Hinders microorganisms, including dust mites