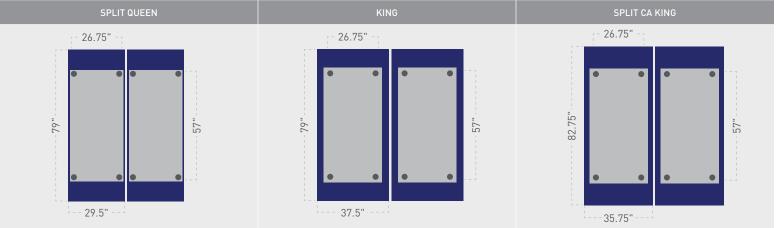

#### Available base sizes

| TWIN | TWIN LONG | DOUBLE | QUEEN | SPLIT QUEEN | KING | SPLIT KING | CA KING | SPLIT CA KING |
|------|-----------|--------|-------|-------------|------|------------|---------|---------------|
| •    | •         | •      | •     | •           |      | •          |         | •             |

# Will it fit in your bed frame?

|                              |                                  | LEG DESIGN OPTIONS (AVAILABLE IN WOOD OR METAL) |          |                         |          |                         |        |                       |  |  |  |  |
|------------------------------|----------------------------------|-------------------------------------------------|----------|-------------------------|----------|-------------------------|--------|-----------------------|--|--|--|--|
|                              |                                  |                                                 |          |                         |          |                         |        |                       |  |  |  |  |
|                              | NO LEG (RESTS ON<br>RUBBER FOOT) | CASTER ONLY                                     | 4.5" LEG | 4.5" LEG<br>WITH CASTER | 6.5" LEG | 6.5" LEG<br>WITH CASTER | 9" LEG | 9" LEG<br>WITH CASTER |  |  |  |  |
|                              |                                  |                                                 | T        | Ţ                       | T        |                         | T      |                       |  |  |  |  |
| Total height:<br>Legs + Base | 9"                               | 11.50"                                          | 12.75"   | 15.25"                  | 14.75"   | 17.25"                  | 17.25" | 19.75"                |  |  |  |  |