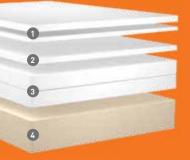

#### Mattress construction

1 COMFORT LAYER Determines the level of TEMPUR-Adapt™ Made up of TEMPUR® material

## 2 SUPPORT LAYER

your body needs Helps distribute body weight evenly across the mattress Made up of TEMPUR material

## 3 BASE LAYER

Serves as the "base" for the TEMPUR material layers

MATCHING BASE OR FOUNDATION

14" PROFILE

**ADJUSTABLE** MEDIUM FIRM TO SOFT