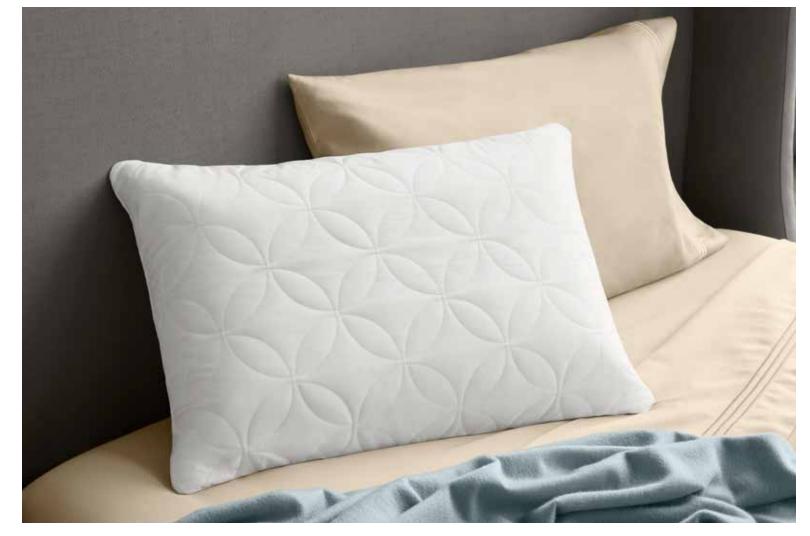

## **Pillows**

We have a pillow for every sleep preference, including new TEMPUR-Cloud® pillows that offer huggable or highly adaptive support, plus a model with TEMPUR-Breeze™ Cooling on both sides.