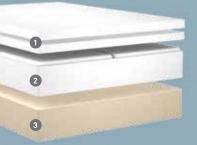

#### **Comfort Layer**

The top layer of every Tempur-Pedic mattress, it determines the initial feel. Working with the Support Layer, it determines the level of TEMPUR-Adapt,™ allowing for personalized comfort and support. The Comfort Layer is made from one of the formulations of TEMPUR material.

## **Support Layer**

The layer under the Comfort Layer, it provides the support your body needs and helps distribute body weight evenly across the mattress. The Support Layer is made from one of the formulations of TEMPUR material.

## **Base Layer**

Under the Comfort and Support Layers, it serves as the "base" for the TEMPUR material layers. In most cases, it is also designed to help disperse heat from the mattress.