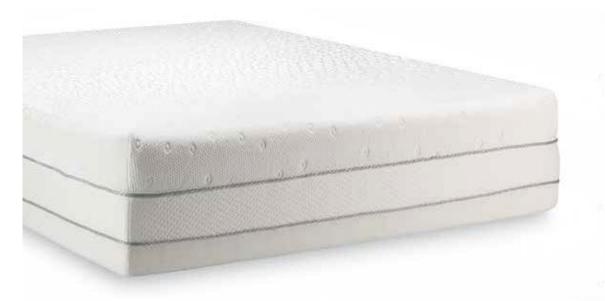

# Innovation inside

When we introduced the first Tempur-Pedic® mattress, our proprietary TEMPUR® material changed the way the world sleeps. Today, after years of ongoing innovation, there are many features that make a Tempur-Pedic a Tempur-Pedic.

### **TEMPUR MATERIALS**

Our proprietary breakthrough, TEMPUR material responds to your temperature, adapting to your weight and shape. This allows the comfort and support layers to precisely conform to the contours of your body, and provide truly personalized comfort and support.

#### **Comfort Layer**

The top layer of every Tempur-Pedic mattress, it determines the initial feel. Working with the Support Layer, it determines the level of TEMPUR-Adapt,™ allowing for personalized comfort and support. The Comfort Layer is made from one of the formulations of TEMPUR material.

## **Support Layer**

The layer under the Comfort Layer, it provides the support your body needs and helps distribute body weight evenly across the mattress. The Support Layer is made from one of the formulations of TEMPUR material.

## **Base Layer**

Under the Comfort and Support Layers, it serves as the "base" for the TEMPUR material layers. In most cases, it is also designed to help disperse heat from the mattress.