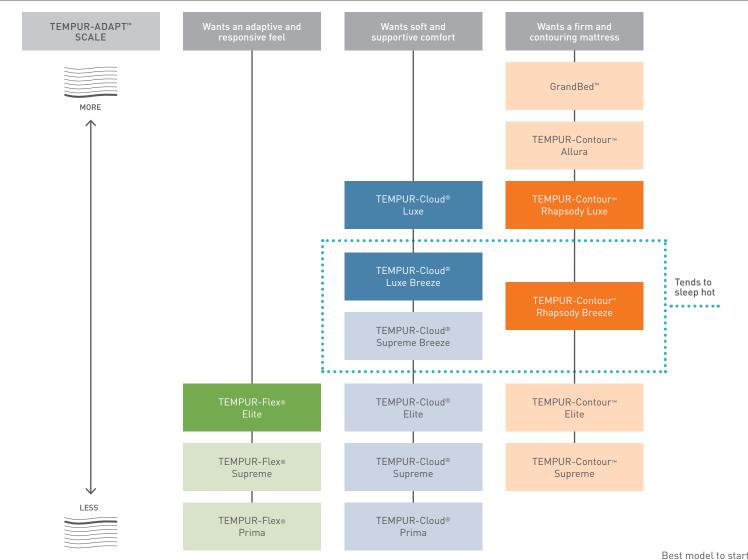

# Mattress collections

We offer three core collections for the most popular consumer feel preferences, as well as options designed for more specialized sleep solutions.

### THREE COLLECTIONS, THREE SPECIFIC FEELS

## ADAPTIVE AND RESPONSIVE

The famous adaptive support and pressure relief of TEMPUR® material, with a slightly springy feel

## SOFT AND SUPPORTIVE

Plush softness paired with the adaptive support and pressure relief of TEMPUR material.

## FIRM AND CONTOURING

The ultimate in the adaptive support and pressure relief of TEMPUR material, with a firmer feel.

# Navigating the Tempur-Pedic® collections

Tempur-Pedic owners love their mattress. Making sure they get a mattress that delivers their best night's sleep is easy when you first determine their wants and needs.

# WELLNESS SEEKERS LOOKING FOR THEIR BEST NIGHT'S SLEEP

st model to start