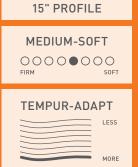

# TEMPUR-Contour™ Supreme

Our original soft-where-you-want-it, firm-where-you-need-it™ comfort and support

# Base/foundation options

TEMPUR-Up™ Foundation

11.5" PROFILE

FIRM •0000000

#### Mattress construction

1 COMFORT LAYER Determines the level of TEMPUR-Adapt™ Made up of TEMPUR® material

## 2 SUPPORT LAYER

your body needs Helps distribute body weight evenly across the mattress Made up of TEMPUR material

## 3 BASE LAYER

Serves as the "base" for the TEMPUR material layers

MATCHING BASE OR FOUNDATION

14" PROFILE

**ADJUSTABLE** MEDIUM FIRM TO SOFT