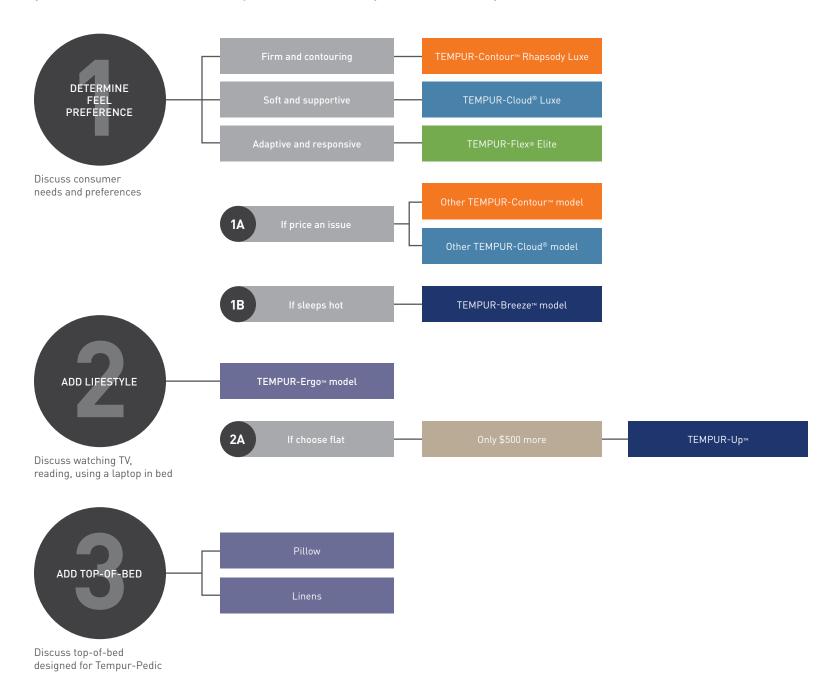

# Navigating the Tempur-Pedic® collections

Tempur-Pedic owners love their mattress. Making sure they get a mattress that delivers their best night's sleep is easy when you first determine their wants and needs.

# WELLNESS SEEKERS LOOKING FOR THEIR BEST NIGHT'S SLEEP

st model to start