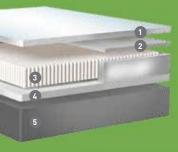

#### Mattress construction

1 COMFORT LAYER of TEMPUR-Adapt™

Made up of TEMPUR-ES®

#### 2 RESPONSE LAYER

evenly across the mattress Made up of quick-responding TEMPUR-Response™ material

#### 3 DYNAMIC SUPPORT LAYER

Works with the Response Layer to actively react to your body's movement Made up of densely

#### 4 BASE LAYER

Serves as the "base" for the TEMPUR® material layers

5 MATCHING BASE OR FOUNDATION