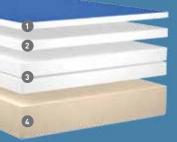

#### Mattress construction

# 1 COMFORT LAYER Determines the mattress ferometer the level of TEMPUR-Adapt™ Made up of TEMPUR-ES® material

# 2 RESPONSE LAYER Provides the responsive support your body needs Helps distribute body weight evenly across the mattress Made up of quick-responding TEMPUR-Response™ material

# 3 DYNAMIC SUPPORT LAYER Works with the Response Layer to actively react to your body's movement Made up of densely

# 4 BASE LAYER Serves as the "base" for the TEMPUR® material layers Helps disperse heat

TEMPUR-Ergo™ Plus TEMPUR-Up™ Foundation

**MEDIUM** 