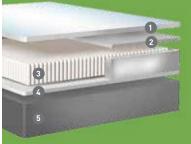

# 1 COMFORT LAYER Determines the mattress ferometer the level of TEMPUR-Adapt™ Made up of TEMPUR-ES® material

# 2 RESPONSE LAYER Provides the responsive support your body needs Helps distribute body weight evenly across the mattress Made up of quick-responding TEMPUR-Response™ material

# 3 DYNAMIC SUPPORT LAYER Works with the Response Layer to actively react to your body's movement Made up of densely

# 4 BASE LAYER Serves as the "base" for the TEMPUR® material layers Helps disperse heat

TEMPUR-Ergo™ Plus TEMPUR-Up™ Foundation

**MEDIUM** 