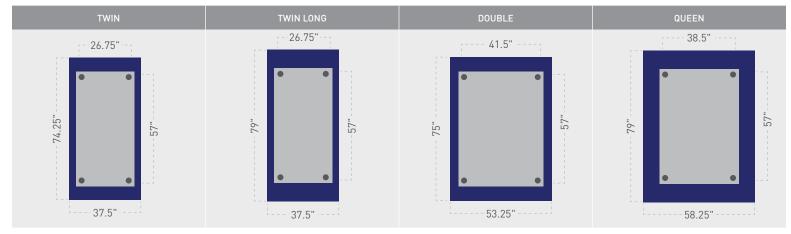

#### Available base sizes

| TWIN | TWIN LONG | DOUBLE | QUEEN | SPLIT QUEEN | KING | SPLIT KING | CA KING | SPLIT CA KING |
|------|-----------|--------|-------|-------------|------|------------|---------|---------------|
| •    | •         | •      | •     | •           |      | •          |         | •             |

# Will it fit in your bed frame?

|                              |                                  | LEG DESIGN OPTIONS (AVAILABLE IN WOOD OR METAL) |          |                         |          |                         |        |                       |  |  |  |  |
|------------------------------|----------------------------------|-------------------------------------------------|----------|-------------------------|----------|-------------------------|--------|-----------------------|--|--|--|--|
|                              |                                  |                                                 |          |                         |          |                         |        |                       |  |  |  |  |
|                              | NO LEG (RESTS ON<br>RUBBER FOOT) | CASTER ONLY                                     | 4.5" LEG | 4.5" LEG<br>WITH CASTER | 6.5" LEG | 6.5" LEG<br>WITH CASTER | 9" LEG | 9" LEG<br>WITH CASTER |  |  |  |  |
|                              |                                  |                                                 | T        | Ţ                       | T        |                         | T      |                       |  |  |  |  |
| Total height:<br>Legs + Base | 9"                               | 11.50"                                          | 12.75"   | 15.25"                  | 14.75"   | 17.25"                  | 17.25" | 19.75"                |  |  |  |  |