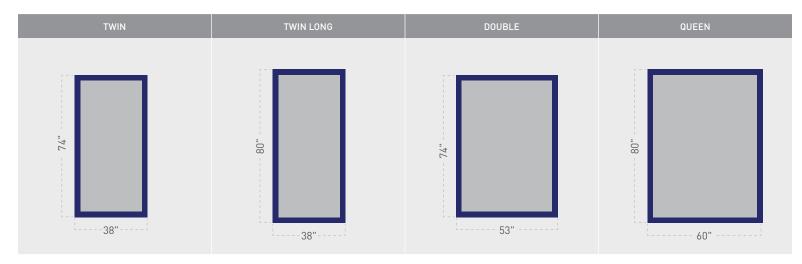

#### Available base sizes

| TWIN | TWIN LONG | DOUBLE | QUEEN | SPLIT QUEEN | KING | SPLIT KING | CA KING | SPLIT CA KING |
|------|-----------|--------|-------|-------------|------|------------|---------|---------------|
| •    | •         | •      | •     | •           |      | •          |         | •             |

## Available base sizes

| TWIN | TWIN LONG | DOUBLE | QUEEN | SPLIT QUEEN | KING | SPLIT KING | CA KING | SPLIT CA KING |
|------|-----------|--------|-------|-------------|------|------------|---------|---------------|
| •    | •         | •      | •     |             |      | •          |         | •             |

## Available sizes and colors

|                        | TWIN | TWIN LONG | DOUBLE | QUEEN | SPLIT QUEEN | SPLIT KING | SPLIT CA KING |
|------------------------|------|-----------|--------|-------|-------------|------------|---------------|
| HIGH PROFILE (9")      |      |           |        |       |             |            |               |
| Grey                   | •    | •         | •      | •     | •           | •          | •             |
| Ecru                   | •    | •         | •      | •     | •           | •          | •             |
| Grand                  |      | •         |        | •     | •           | •          | •             |
| LOW PROFILE (5")       |      |           |        |       |             |            |               |
| Grey                   |      | •         | •      | •     | •           | •          | •             |
| Ecru                   |      | •         | •      | •     | •           | •          | •             |
| Grand                  |      | •         |        | •     | •           | •          | •             |
| ULTRA LOW PROFILE (2") |      |           |        |       |             |            |               |
| Grey                   | •    | •         | •      | •     |             | •          | •             |
| Ecru                   |      |           |        |       |             |            |               |
| Grand                  |      |           |        |       |             |            |               |