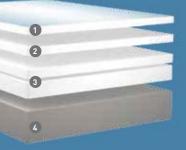

#### Mattress construction

# 1 COMFORT LAYER Determines the mattress fee Determines the level of TEMPUR-Adapt™ Made up of TEMPUR-HD® material

# 2 SUPPORT LAYER Provides the support your body needs Helps distribute body weight evenly across the mattress Made up of

TEMPUR® material

# 3 BASE LAYER Serves as the "base" for the TEMPUR material layers Helps disperse heat from the mattress

4 MATCHING BASE OR FOUNDATION

MEDIUM-FIRM

0000000