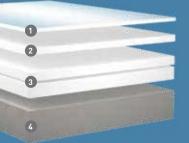

# 1 COMFORT LAYER Determines the mattress ferometer the level of TEMPUR-Adapt™ Made up of TEMPUR-ES® material

# 2 RESPONSE LAYER Provides the responsive support your body needs Helps distribute body weight evenly across the mattress Made up of quick-responding TEMPUR-Response™ material

# 3 DYNAMIC SUPPORT LAYER Works with the Response Layer to actively react to your body's movement Made up of densely

# 4 BASE LAYER Serves as the "base" for the TEMPUR® material layers Helps disperse heat

TEMPUR-Ergo™ Plus TEMPUR-Up™ Foundation

**MEDIUM** 