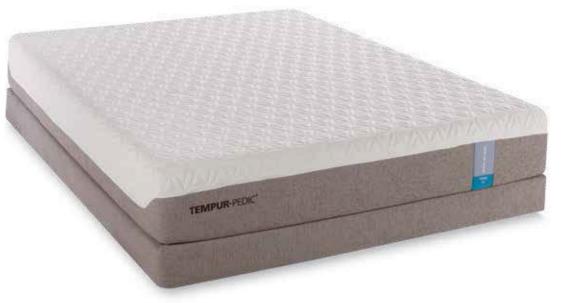

# Innovation inside

When we introduced the first Tempur-Pedic® mattress, our proprietary TEMPUR® material changed the way the world sleeps. Today, after years of ongoing innovation, there are many features that make a Tempur-Pedic a Tempur-Pedic.

### **TEMPUR MATERIALS**

Our proprietary breakthrough, TEMPUR material responds to your temperature, adapting to your weight and shape. This allows the comfort and support layers to precisely conform to the contours of your body, and provide truly personalized comfort and support.

#### **Comfort Layer**

The top layer of every Tempur-Pedic mattress, it determines the initial feel. Working with the Support Layer, it determines the level of TEMPUR-Adapt,™ allowing for personalized comfort and support. The Comfort Layer is made from one of the formulations of TEMPUR material.

## **Support Layer**

The layer under the Comfort Layer, it provides the support your body needs and helps distribute body weight evenly across the mattress. The Support Layer is made from one of the formulations of TEMPUR material.

## **Base Layer**

Under the Comfort and Support Layers, it serves as the "base" for the TEMPUR material layers. In most cases, it is also designed to help disperse heat from the mattress.