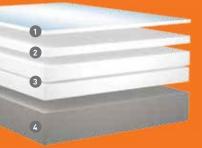

#### Mattress construction

# 1 COMFORT LAYER Determines the mattress fee Determines the level of TEMPUR-Adapt™ Made up of TEMPUR-HD® material

# 2 SUPPORT LAYER Provides the support your body needs Helps distribute body weight evenly across the mattress Made up of

TEMPUR® material

# 3 BASE LAYER Serves as the "base" for the TEMPUR material layers Helps disperse heat from the mattress

4 MATCHING BASE OR FOUNDATION

MEDIUM-FIRM

0000000