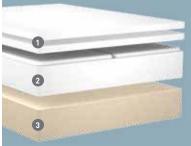

#### **Comfort Layer**

The top layer of every Tempur-Pedic mattress, it determines the initial feel. Working with the Support Layer, it determines the level of TEMPUR-Adapt,™ allowing for personalized comfort and support. The Comfort Layer is made from one of the formulations of TEMPUR material.

## **Support Layer**

The layer under the Comfort Layer, it provides the support your body needs and helps distribute body weight evenly across the mattress. The Support Layer is made from one of the formulations of TEMPUR material.

## **Base Layer**

Under the Comfort and Support Layers, it serves as the "base" for the TEMPUR material layers. In most cases, it is also designed to help disperse heat from the mattress.