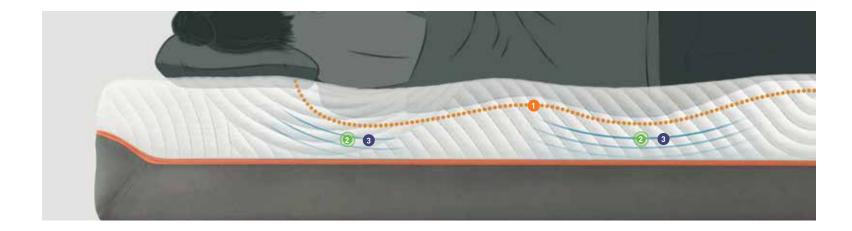

# PRECISELY ADAPTS TO YOUR BODY

TEMPUR material responds to your temperature, weight and shape, for truly personalized comfort and support. Heavier areas, like your shoulders and hips, sink in further, while lighter areas sink in less. So whether you sleep on your back, side, or stomach (or change positions during the night) the mattress adapts to you. You get the exact support and comfort your body needs.

# REDUCES TOSSING AND TURNING

Pressure points—those spots where the mattress presses against your body—trigger discomfort. Your body shifts position and you toss and turn. As it conforms to your body, TEMPUR material minimizes pressure points that keep you awake. You sleep undisturbed, for a more restful, restorative night.

# 3 HELPS YOU BOTH SLEEP UNDISTURBED

TEMPUR material dramatically reduces motion transfer, so your sleep partner's movement won't disturb you. When two people are sleeping on a Tempur-Pedic mattress, each is supported independently so if one gets up in the middle of the night, the other is likely unaware. You both sleep undisturbed, and get more hours of rejuvenating rest.