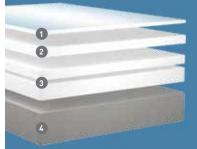

#### Mattress construction

# 1 COMFORT LAYER Determines the mattress ferometer the level of TEMPUR-Adapt™ Made up of TEMPUR-ES® material

# 2 RESPONSE LAYER Provides the responsive support your body needs Helps distribute body weight evenly across the mattress Made up of quick-responding TEMPUR-Response™ material

# 3 DYNAMIC SUPPORT LAYER Works with the Response Layer to actively react to your body's movement Made up of densely

# 4 BASE LAYER Serves as the "base" for the TEMPUR® material layers Helps disperse heat

TEMPUR-Ergo™ Plus TEMPUR-Up™ Foundation

**MEDIUM** 