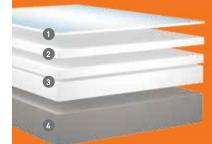

# 1 COMFORT LAYER Determines the mattress ferometer the level of TEMPUR-Adapt™ Made up of TEMPUR-ES® material

# 2 RESPONSE LAYER Provides the responsive support your body needs Helps distribute body weight evenly across the mattress Made up of quick-responding TEMPUR-Response™ material

# 3 DYNAMIC SUPPORT LAYER Works with the Response Layer to actively react to your body's movement Made up of densely

# 4 BASE LAYER Serves as the "base" for the TEMPUR® material layers Helps disperse heat

TEMPUR-Ergo™ Plus TEMPUR-Up™ Foundation

**MEDIUM** 