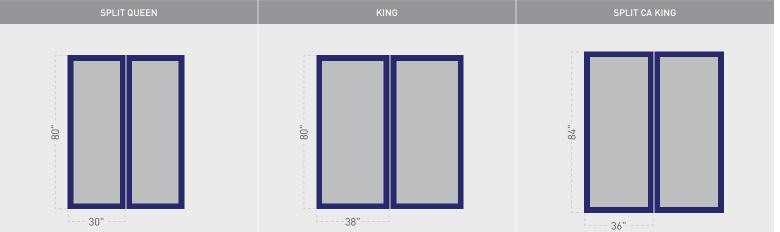

#### Available base sizes

| TWIN | TWIN LONG | DOUBLE | QUEEN | SPLIT QUEEN | KING | SPLIT KING | CA KING | SPLIT CA KING |
|------|-----------|--------|-------|-------------|------|------------|---------|---------------|
| •    | •         | •      | •     | •           |      | •          |         | •             |

## Available base sizes

| TWIN | TWIN LONG | DOUBLE | QUEEN | SPLIT QUEEN | KING | SPLIT KING | CA KING | SPLIT CA KING |
|------|-----------|--------|-------|-------------|------|------------|---------|---------------|
| •    | •         | •      | •     |             |      | •          |         | •             |

## Available sizes and colors

|                        | TWIN | TWIN LONG | DOUBLE | QUEEN | SPLIT QUEEN | SPLIT KING | SPLIT CA KING |
|------------------------|------|-----------|--------|-------|-------------|------------|---------------|
| HIGH PROFILE (9")      |      |           |        |       |             |            |               |
| Grey                   | •    | •         | •      | •     | •           | •          | •             |
| Ecru                   | •    | •         | •      | •     | •           | •          | •             |
| Grand                  |      | •         |        | •     | •           | •          | •             |
| LOW PROFILE (5")       |      |           |        |       |             |            |               |
| Grey                   |      | •         | •      | •     | •           | •          | •             |
| Ecru                   |      | •         | •      | •     | •           | •          | •             |
| Grand                  |      | •         |        | •     | •           | •          | •             |
| ULTRA LOW PROFILE (2") |      |           |        |       |             |            |               |
| Grey                   | •    | •         | •      | •     |             | •          | •             |
| Ecru                   |      |           |        |       |             |            |               |
| Grand                  |      |           |        |       |             |            |               |