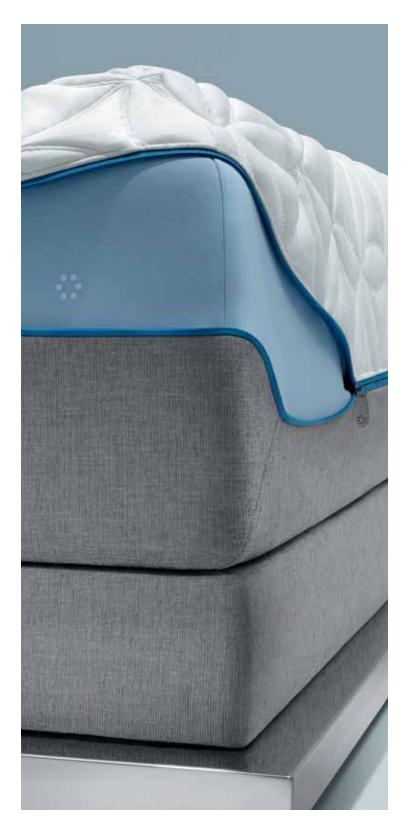

#### **Comfort Layer**

The top layer of every Tempur-Pedic mattress, it determines the initial feel. Working with the Support Layer, it determines the level of TEMPUR-Adapt,™ allowing for personalized comfort and support. The Comfort Layer is made from one of the formulations of TEMPUR material.

## **Support Layer**

The layer under the Comfort Layer, it provides the support your body needs and helps distribute body weight evenly across the mattress. The Support Layer is made from one of the formulations of TEMPUR material.

## **Base Layer**

Under the Comfort and Support Layers, it serves as the "base" for the TEMPUR material layers. In most cases, it is also designed to help disperse heat from the mattress.