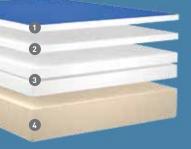

#### Mattress construction

## 1 COMFORT LAYER

Determines the mattress feel
Determines the level
of TEMPUR-Adapt™
TEMPUR-Breeze™ Cooling
draws excess heat away
from the body
Made up of TEMPUR-ES®
Breeze material

#### 2 SUPPORT LAYER

Provides the support
your body needs
Helps distribute body weight
evenly across the mattress
Channels excess heat
out of the mattress
Made up of
TEMPUR-Climate™ material

## 3 BASE LAYER

Serves as the "base" for the TEMPUR® material layers Helps disperse heat from the mattress

4 MATCHING BASE OR FOUNDATION