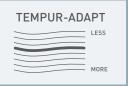

#### **Comfort Layer**

The top layer of every Tempur-Pedic mattress, it determines the initial feel. Working with the Support Layer, it determines the level of TEMPUR-Adapt,™ allowing for personalized comfort and support. The Comfort Layer is made from one of the formulations of TEMPUR material.

## **Support Layer**

The layer under the Comfort Layer, it provides the support your body needs and helps distribute body weight evenly across the mattress. The Support Layer is made from one of the formulations of TEMPUR material.

#### MULTI-ZONE ADJUSTABLE SUPPORT SYSTEM

This special base layer contains multiple adjustable zones that control the adjustable feel for the TEMPUR material Comfort Layer. The center zone allows for extra support under the lower back. With left and right zones in each mattress, each sleeper can adjust their side independently (except Twin Long size, which does not have left and right zones).