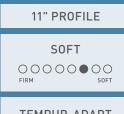

## Base/foundation options

TEMPUR-Up™ Foundation

TEMPUR-Flat™ Foundation

10" PROFILE

MEDIUM-FIRM 0000000