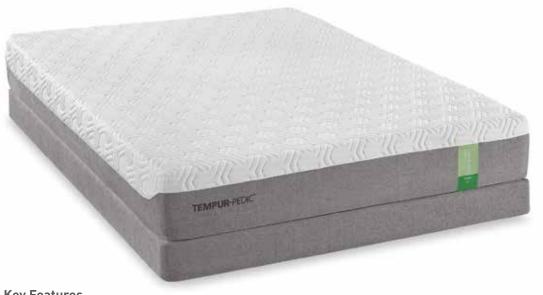

# TEMPUR-Flex® Elite

The ultimate combination of faster-adapting comfort and pressure relief, our thickest comfort layer, and dynamic TEMPUR® material support

# Key Features

SMARTCLIMATE™ SYSTEM

Moisture-wicking, cool-to-the-touch comfort

EASYREFRESH™ TOP COVER
Simple to remove, wash and replace

## PREMIUM FABRIC COVER

High-loft super-stretch cover with grey upholstery sides

ANTIMICROBIAL TREATMENT

Hinders microorganisms, including dust mites