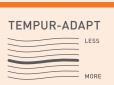

#### **Comfort Layer**

The top layer of every Tempur-Pedic mattress, it determines the initial feel. Working with the Support Layer, it determines the level of TEMPUR-Adapt,™ allowing for personalized comfort and support. The Comfort Layer is made from one of the formulations of TEMPUR material.

# TEMPUR-ADAPT