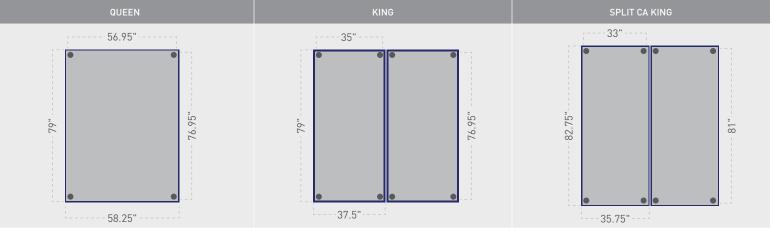

#### Available base sizes

| TWIN | TWIN LONG | DOUBLE | QUEEN | SPLIT QUEEN | KING | SPLIT KING | CA KING | SPLIT CA KING |
|------|-----------|--------|-------|-------------|------|------------|---------|---------------|
| •    | •         | •      | •     | •           |      | •          |         | •             |

## Available base sizes

| TWIN | TWIN LONG | DOUBLE | QUEEN | SPLIT QUEEN | KING | SPLIT KING | CA KING | SPLIT CA KING |
|------|-----------|--------|-------|-------------|------|------------|---------|---------------|
| •    | •         | •      | •     |             |      | •          |         | •             |

## Available sizes and colors

|                        | TWIN | TWIN LONG | DOUBLE | QUEEN | SPLIT QUEEN | SPLIT KING | SPLIT CA KING |
|------------------------|------|-----------|--------|-------|-------------|------------|---------------|
| HIGH PROFILE (9")      |      |           |        |       |             |            |               |
| Grey                   | •    | •         | •      | •     | •           | •          | •             |
| Ecru                   | •    | •         | •      | •     | •           | •          | •             |
| Grand                  |      | •         |        | •     | •           | •          | •             |
| LOW PROFILE (5")       |      |           |        |       |             |            |               |
| Grey                   |      | •         | •      | •     | •           | •          | •             |
| Ecru                   |      | •         | •      | •     | •           | •          | •             |
| Grand                  |      | •         |        | •     | •           | •          | •             |
| ULTRA LOW PROFILE (2") |      |           |        |       |             |            |               |
| Grey                   | •    | •         | •      | •     |             | •          | •             |
| Ecru                   |      |           |        |       |             |            |               |
| Grand                  |      |           |        |       |             |            |               |